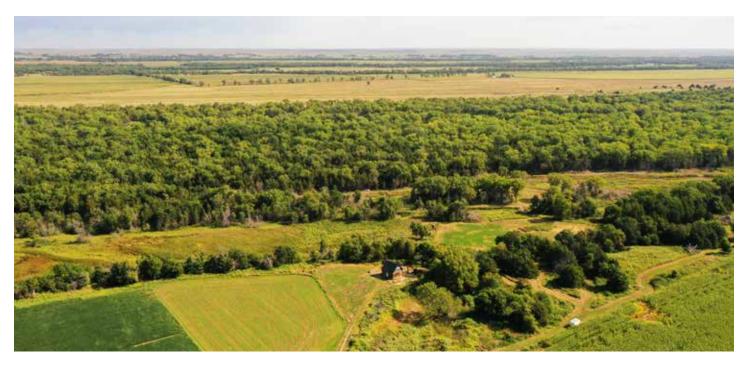

### MIKE LASHLEY

A secluded wildlife wonderland with 163± acres.

#### **Property Summary**

What a hunting haven! This secluded wildlife wonderland is turnkey, ready and perfect for a mixed bag of game. It has been highly developed with culverts, ponds, sloughs, and trails. It is wooded and thick but with numerous sloughs, wetland areas and plenty of feed in nearby agricultural fields. There is a good steel pit near the ponds, and there are two elevated free-standing blinds in excellent locations. This property has been planned and developed perfectly for hunting success. All of the tremendous wildlife Central Nebraska has to offer can be found on this property including whitetail deer, wild turkey, upland birds, and waterfowl. Food to support the wildlife, consisting mainly of corn and beans, is located South of the river and accretion land. The quaint log cabin has all of the basic comforts of home including heat, A/C, bathroom, sewer, and water. There is a 1/2 mile easement that is a lightly traveled road. This property is only 20 minutes from downtown North Platte.