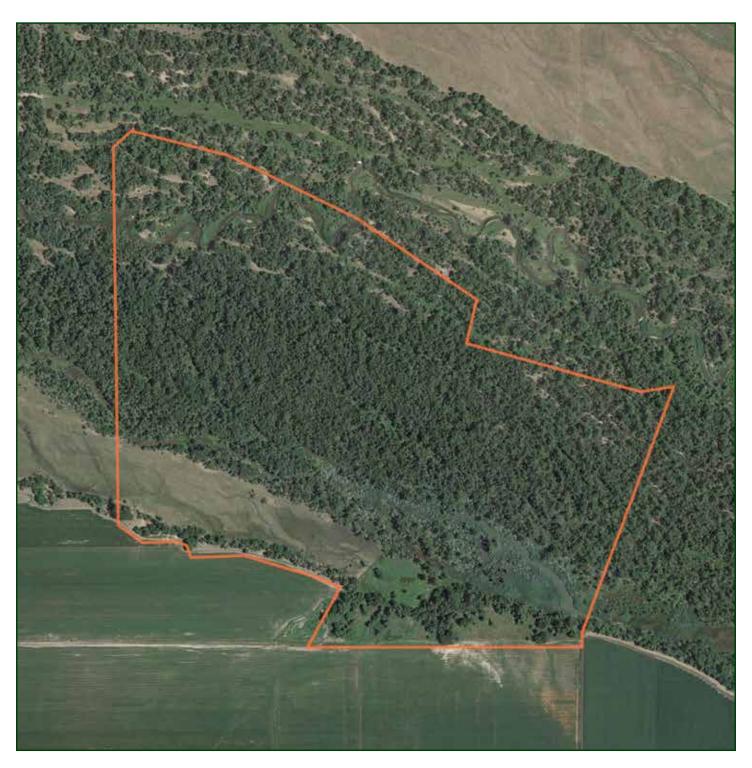

for hunting success. All of the tremendous wildlife Central Nebraska has to offer can be found on this property including whitetail deer, wild turkey, upland birds, and waterfowl. Food to support the wildlife, consisting mainly of corn and beans, is located South of the river and accretion land. The quaint log cabin has all of the basic comforts of home including heat, A/C, bathroom, sewer, and water. There is a 1/2 mile easement that is a lightly traveled road. This property is only 20 minutes from downtown North Platte.

All information herein is from sources deemed reliable, however the accuracy is not guaranteed by Lashley Land and Recreational Brokers, Inc., seller or agent. Offering is subject to error, omissions, prior sale, price change or withdrawal without notice.

# AERIAL MAP



Boundary lines are estimates - Map for illustration only

# LOCAITON MAP



Boundary lines are estimates - Map for illustration only

## SURVEY MAP



































#### MIKE LASHLEY

















#### MIKE LASHLEY













### THE LAND EXPERTS YOU CAN TRUST

#### **Contact Information**

Office: 308-532-9300 Fax: 308-532-1854

Email: info@lashleyland.com Website: LashleyLand.com

#### Mike Lashley, Owner Broker

Amy Lashley-Johnston, Scott Saults, Skip Marland, Jordan Maassen, April Good, Steve Farris, Dina Denton, Jon Farley, Bryan North, Tami Timmerman-Lashley, Randy Helms, Dodi Osburn, Bill Grant, and Adam Shada

> Like us on Facebook Facebook.com/LashleyLand

2218 E. Walker Road • North Platte, NE 69101

#### MIKE LASHLEY