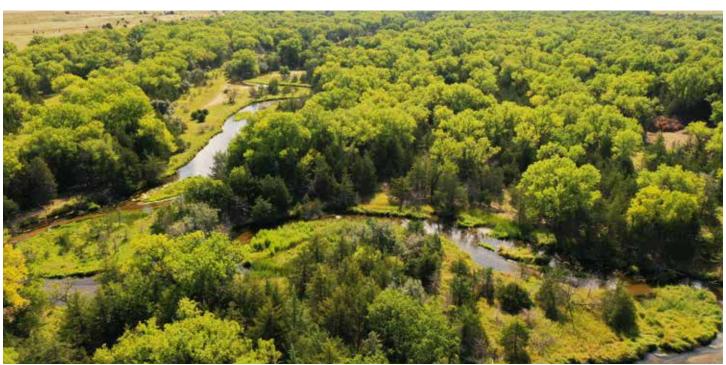

#### **Property Summary**

What a hunting haven! This secluded wildlife wonderland is turnkey, ready and perfect for a mixed bag of game. It has been highly developed with culverts, ponds, sloughs, and trails. It is wooded and thick but with numerous sloughs, wetland areas and plenty of feed in nearby agricultural fields. There is a good steel pit near the ponds, and there are two elevated free-standing blinds in excellent locations. This property has been planned and developed perfectly for hunting success. All of the tremendous wildlife Central Nebraska has to offer can be found on this property including whitetail deer, wild turkey, upland birds, and waterfowl. Food to support the wildlife, consisting mainly of corn and beans, is located South of the river and accretion land. The quaint log cabin has all of the basic comforts of home including heat, A/C, bathroom, sewer, and water. There is a 1/2 mile easement that is a lightly traveled road. This property is only 20 minutes from downtown North Platte.