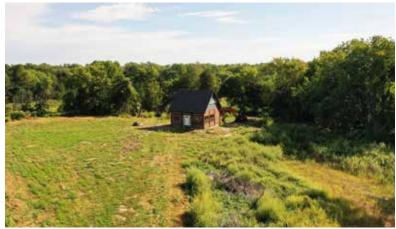

#### **Property Summary**

What a hunting haven! This secluded wildlife wonderland is turnkey, ready and perfect for a mixed bag of game. It has been highly developed with culverts, ponds, sloughs, and trails. It is wooded and thick but with numerous sloughs, wetland areas and plenty of feed in nearby agricultural fields. There is a good steel pit near the ponds, and there are two elevated free-standing blinds in excellent locations. This property has been planned and developed perfectly for hunting success. All of the tremendous wildlife Central Nebraska has to offer can be found on this property including whitetail deer, wild turkey, upland birds, and waterfowl. Food to support the wildlife, consisting mainly of corn and beans, is located South of the river and accretion land. The quaint log cabin has all of the basic comforts of home including heat, A/C, bathroom, sewer, and water. There is a 1/2 mile easement that is a lightly traveled road. This property is only 20 minutes from downtown North Platte.

# AERIAL MAP

Boundary lines are estimates - Map for illustration only