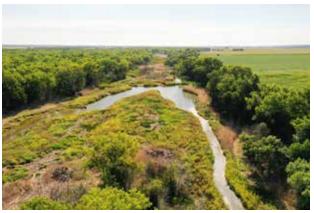

#### **Property Summary**

What a hunting haven! This secluded wildlife wonderland is turnkey, ready and perfect for a mixed bag of game. It has been highly developed with culverts, ponds, sloughs, and trails. It is wooded and thick but with numerous sloughs, wetland areas and plenty of feed in nearby agricultural fields. There is a good steel pit near the ponds, and there are two elevated free-standing blinds in excellent locations. This property has been planned and developed perfectly for hunting success. All of the tremendous wildlife Central Nebraska has to offer can be found on this property including whitetail deer, wild turkey, upland birds, and waterfowl. Food to support the wildlife, consisting mainly of corn and beans, is located South of the river and accretion land. The quaint log cabin has all of the basic comforts of home including heat, A/C, bathroom, sewer, and water. There is a 1/2 mile easement that is a lightly traveled road. This property is only 20 minutes from downtown North Platte.