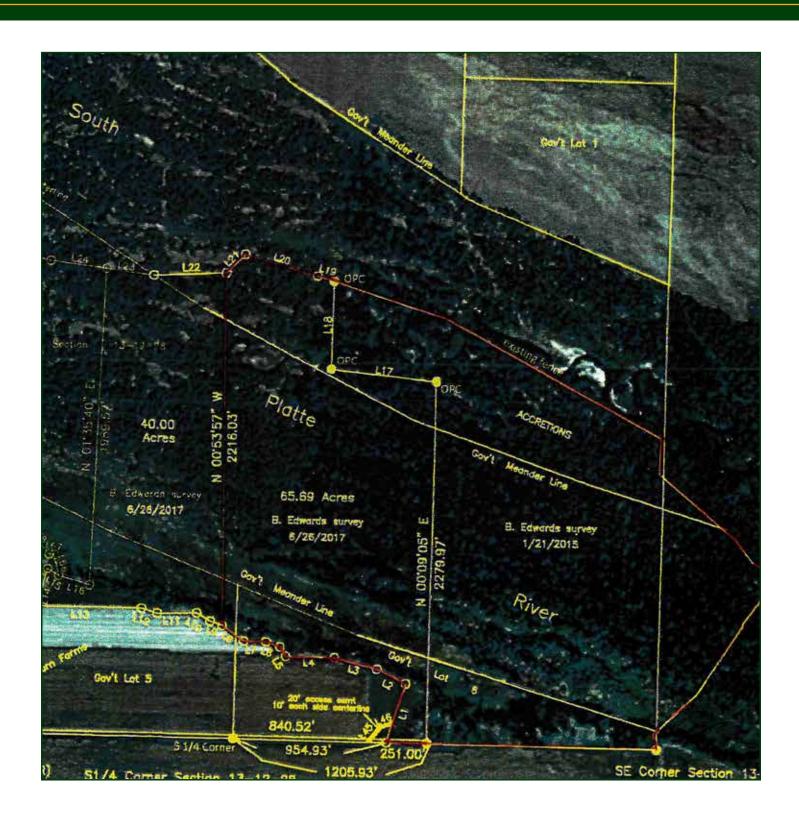

upland birds, and waterfowl. Food to support the wildlife, consisting mainly of corn and beans, is located South of the river and accretion land. The quaint log cabin has all of the basic comforts of home including heat, A/C, bathroom, sewer, and water. There is a 1/2 mile easement that is a lightly traveled road. This property is only 20 minutes from downtown North Platte.

All information herein is from sources deemed reliable, however the accuracy is not guaranteed by Lashley Land and Recreational Brokers, Inc., seller or agent. Offering is subject to error, omissions, prior sale, price change or withdrawal without notice.

# AERIAL MAP



Boundary lines are estimates - Map for illustration only

# LOCAITON MAP



Boundary lines are estimates - Map for illustration only

## SURVEY MAP



































#### MIKE LASHLEY

















#### MIKE LASHLEY













### THE LAND EXPERTS YOU CAN TRUST

#### **Contact Information**

Office: 308-532-9300 Fax: 308-532-1854

Email: info@lashleyland.com Website: LashleyLand.com

#### Mike Lashley, Owner Broker

Amy Lashley-Johnston, Scott Saults, Skip Marland, Jordan Maassen, April Good, Steve Farris, Dina Denton, Jon Farley, Bryan North, Tami Timmerman-Lashley, Randy Helms, Dodi Osburn, Bill Grant, and Adam Shada

> Like us on Facebook Facebook.com/LashleyLand

2218 E. Walker Road • North Platte, NE 69101

#### MIKE LASHLEY