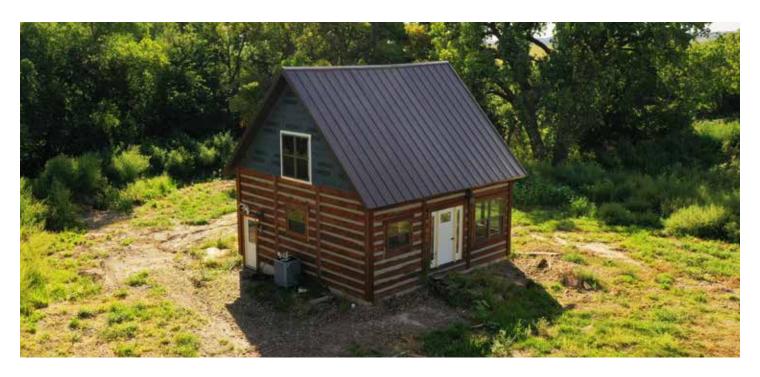

#### **Improvements**

776 sqft. Cedar log cabin

#### **Property Summary**

What a hunting haven! This secluded wildlife wonderland is turnkey, ready and perfect for a mixed bag of game. It has been highly developed with culverts, ponds, sloughs, and trails. It is wooded and thick but with numerous sloughs, wetland areas and plenty of feed in nearby agricultural fields. There is a good steel pit near the ponds, and there are two elevated free-standing blinds in excellent locations. This property has been planned and developed perfectly for hunting success. All of the tremendous wildlife Central Nebraska has to offer can be found on this property including whitetail deer, wild turkey, upland birds, and waterfowl. Food to support the wildlife, consisting mainly of corn and beans, is located South of the river and accretion land. The quaint log cabin has all of the basic comforts of home including heat, A/C, bathroom, sewer, and water. There is a 1/2 mile easement that is a lightly traveled road. This property is only 20 minutes from downtown North Platte.