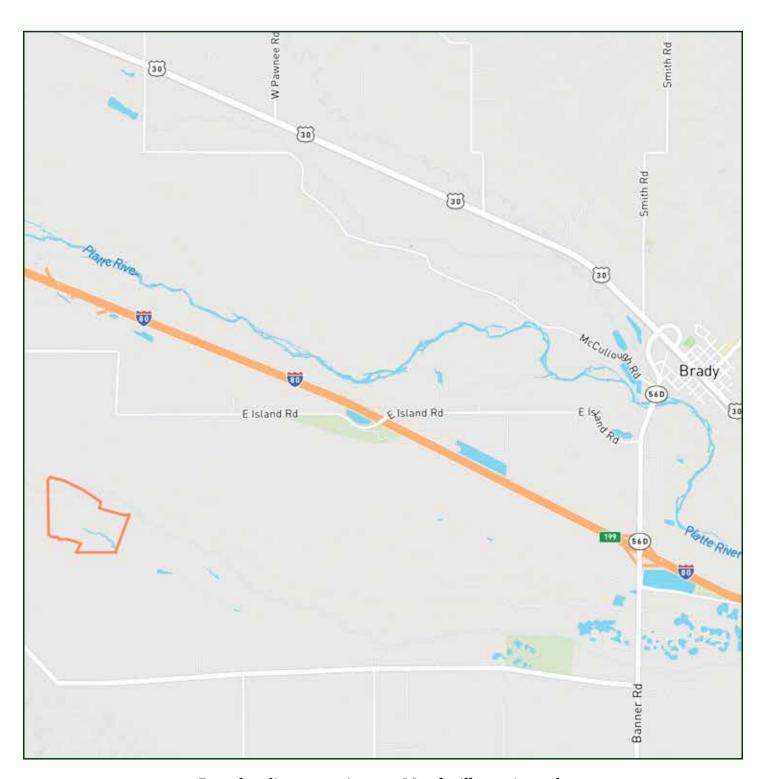

offer can be found on this property including whitetail deer, wild turkey, upland birds, and waterfowl. Food to support the wildlife, consisting mainly of corn and beans, is located South of the river and accretion land. The quaint log cabin has all of the basic comforts of home including heat, A/C, bathroom, sewer, and water. There is a 1/2 mile easement that is a lightly traveled road. This property is only 20 minutes from downtown North Platte.

All information herein is from sources deemed reliable, however the accuracy is not guaranteed by Lashley Land and Recreational Brokers, Inc., seller or agent. Offering is subject to error, omissions, prior sale, price change or withdrawal without notice.

# AERIAL MAP



Boundary lines are estimates - Map for illustration only

# LOCAITON MAP



Boundary lines are estimates - Map for illustration only

## SURVEY MAP



































#### MIKE LASHLEY

















#### MIKE LASHLEY













### THE LAND EXPERTS YOU CAN TRUST

#### **Contact Information**

Office: 308-532-9300 Fax: 308-532-1854

Email: info@lashleyland.com Website: LashleyLand.com

#### Mike Lashley, Owner Broker

Amy Lashley-Johnston, Scott Saults, Skip Marland, Jordan Maassen, April Good, Steve Farris, Dina Denton, Jon Farley, Bryan North, Tami Timmerman-Lashley, Randy Helms, Dodi Osburn, Bill Grant, and Adam Shada

> Like us on Facebook Facebook.com/LashleyLand

2218 E. Walker Road • North Platte, NE 69101

#### MIKE LASHLEY