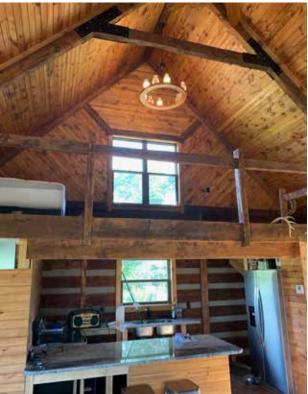

#### **Improvements**

776 sqft. Cedar log cabin

#### **Property Summary**

What a hunting haven! This secluded wildlife wonderland is turnkey, ready and perfect for a mixed bag of game. It has been highly developed with culverts, ponds, sloughs, and trails. It is wooded and thick but with numerous sloughs, wetland areas and plenty of feed in nearby agricultural fields. There is a good steel pit near the ponds, and there are two elevated free-standing blinds in excellent locations. This property has been planned and developed perfectly for hunting success. All of the tremendous wildlife Central Nebraska has to offer can be found on this property including whitetail deer, wild turkey, upland birds, and waterfowl. Food to support the wildlife, consisting mainly of corn and beans, is located South of the river and accretion land. The quaint log cabin has all of the basic comforts of home including heat, A/C, bathroom, sewer, and water. There is a 1/2 mile easement that is a lightly traveled road. This property is only 20 minutes from downtown North Platte.